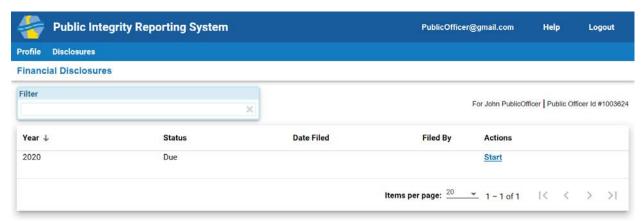

2. Click on the Public Officer Login Button

3. The Login Page will display. Click on the "Delaware.gov Sign In" button

4. You will be taken to your ID.Delaware.Gov sign-in page similar to the one below

5. Login with your State credentials. You will be brought to the PIRS application. A screen similar to the one below will display. You may now begin your Financial Disclosure or logout of the PIRS application.