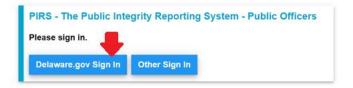

2. Click on the Public Officer Login Button

3. The Login Page will display. Click on the "Delaware.gov Sign In" button

4. You will be taken to your ID.Delaware.Gov sign-in page similar to the one below

5. Login with your State credentials. You will be brought to the PIRS application. A screen similar to the one below will display. You may now begin your Financial Disclosure or logout of the PIRS application.