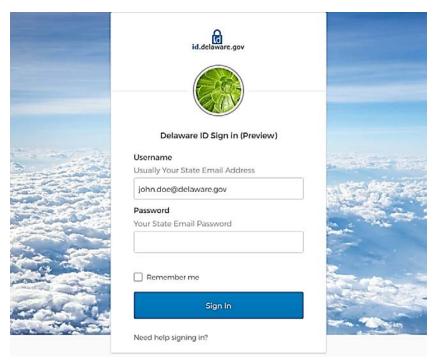

2. Click on the Public Officer Login Button

3. The Login Page will display. Click on the "Delaware.gov Sign In" button

4. You will be taken to your ID.Delaware.Gov sign-in page similar to the one below

5. Login with your State credentials. You will be brought to the PIRS application. A screen similar to the one below will display. You may now begin your Financial Disclosure or logout of the PIRS application.