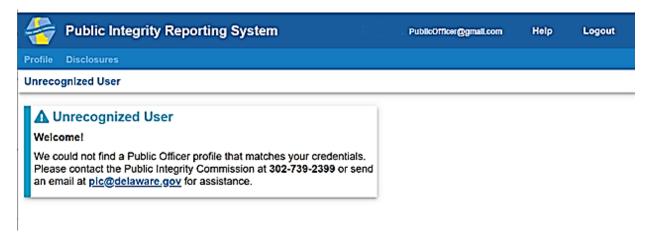

Should you arrive at the following screen, please contact the Public Integrity Commission.