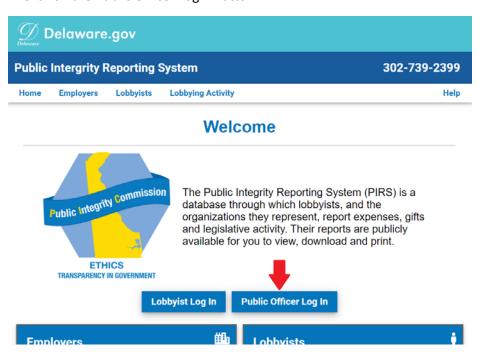

2. Click on the Public Officer Login Button

3. The Login Page will display. Click on the "Delaware.gov Sign In" button

4. You will be taken to your ID.Delaware.Gov sign-in page similar to the one below

5. Login with your State credentials. You will be brought to the PIRS application. A screen similar to the one below will display. You may now begin your Financial Disclosure or logout of the PIRS application.